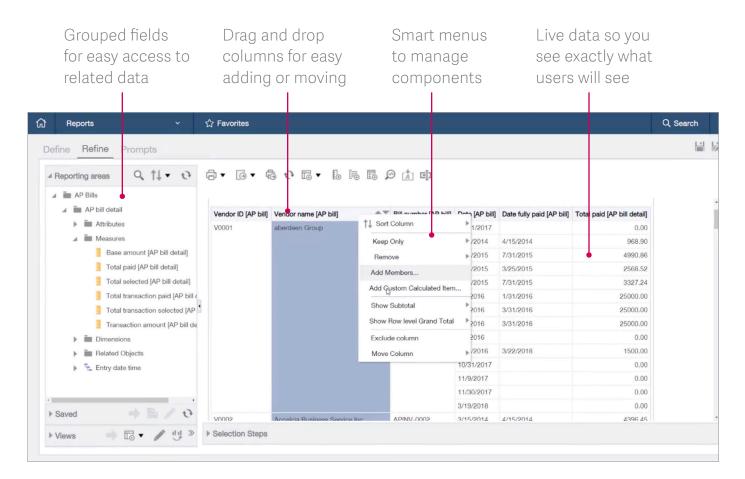

## **Build basic reports quickly and easily**

Quit guessing about what a report will look like. See live production data while you're building. Build reports quickly with hierarchical field selection, drag and drop, automatic formatting, and simple subtotals. Start with transactional details and add on columns of related data as needed. Available report information is personalized to the user's system access and permissions. Easily copy and modify your existing reports to save time and effort.

### Improve report usability

Create visually appealing reports that have a modern look and feel, along with a high degree

of flexibility for the report user. Aggregated and summarized information make reports easy to consume. And users can drill, pivot, filter, sort, prompt, and expand reports to answer specific business questions. Add conditional formatting and color to draw attention to important information and trends.