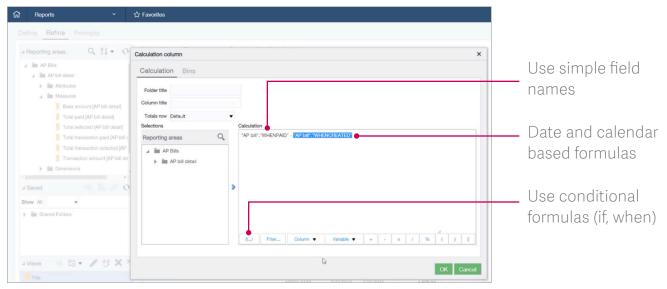

### Address more complex needs

Calculated columns with date, calendar, and math functions let you build in analysis. Add in conditional logic with case and if statements. Rolling sums and aggregations provide intelligence within the report. You can even reorganize and summarize columns and rows with pivot tables.